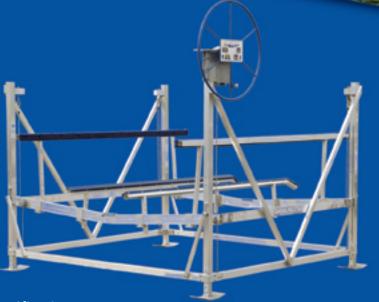

## **Vertical Lift**

ShoreMaster vertical lifts rise to any site challenge.

ShoreMaster's vertical lift is designed to work in shallow, deep or fluctuating water conditions. ShoreMaster's all-aluminum welded construction provides a lightweight, mainenance-free lift for greater strength and durability. The double V-Side design allows for easy access to both sides of your boat. These lifts provide safe, secure mooring with virtually maintenance-free operation. Visit us at www.shoremaster.com for additional information.

\* Lift show with optional full-length guides and full-length aluminum/vinyl bunks.